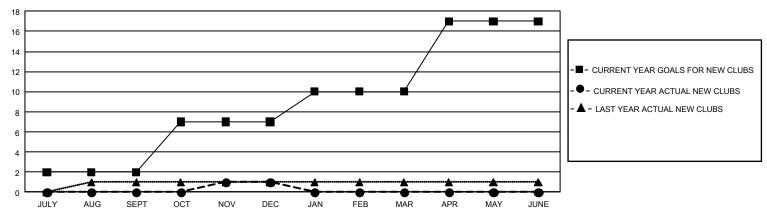

## GOALS AND ACTUAL NEW CLUBS CUMULATIVE

## GMT MONTHLY MEMBERSHIP PROGRESS REPORT

Results as of: 12/31/2019

GMT Constitutional Area 1, Group G

GMT: OPEN

REPORT DOES NOT INCLUDE CLUBS IN UNDISTRICTED AREAS.

| Clubs                        |               |           |               | Members                      |                        |                         |                                                    |  |
|------------------------------|---------------|-----------|---------------|------------------------------|------------------------|-------------------------|----------------------------------------------------|--|
| RESULTS FOR 2019-2020        |               |           |               | RESULTS FOR 2019-2020        |                        |                         |                                                    |  |
| QUARTER                      | NEW CLUB GOAL | NEW CLUBS | DROPPED CLUBS | QUARTER MEME                 | BER GROWTH NET<br>GOAL | MEMBER GROWTH<br>ACTUAL | DROPPED<br>MEMBERS ACTUAL<br>(including transfers) |  |
| JULY/AUG/SEPT<br>OCT/NOV/DEC | 6<br>15       | 0         | 3             | JULY/AUG/SEPT<br>OCT/NOV/DEC | 531<br>555             | 244<br>259              | 271<br>451                                         |  |
| JAN/FEB/MAR<br>APR/MAY/JUNE  | 9<br>21       | 0         | 0             | JAN/FEB/MAR<br>APR/MAY/JUNE  | 567<br>558             | 0                       | 0                                                  |  |