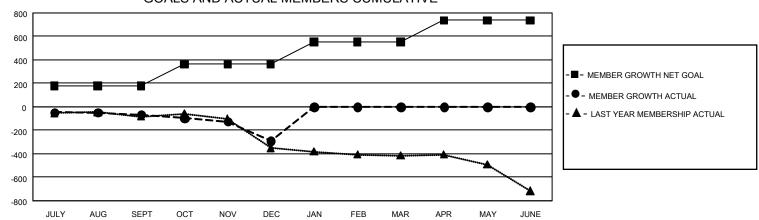

## GOALS AND ACTUAL MEMBERS CUMULATIVE

| DROPPED CLUBS: 9  |     | 189 CLUBS OF 590 ADDED 1 OR MORE | GENDER DISTRIBUTION             |                |       |
|-------------------|-----|----------------------------------|---------------------------------|----------------|-------|
|                   |     | NEW MEMBERS                      | MALE 9,482 (70.72%              |                |       |
|                   |     |                                  | FEMALE                          | 3,926 (29.28%) |       |
| DROPPED MEMBERS   |     |                                  |                                 |                |       |
| DECEASED          | 93  | CLICK HERE FOR CUMULATIVE        | TOTAL FAMILY UNIT MEMBERS       |                | 2,787 |
| CLUB CANCELLED 48 |     | MEMBERSHIP DATA                  |                                 |                |       |
| OTHER             | 581 |                                  | FAMILY MEMBERS PAYING HALF DUES |                | 1,417 |
| TOTAL             | 722 |                                  |                                 |                |       |

## GMT MONTHLY MEMBERSHIP PROGRESS REPORT

Results as of: 12/31/2019

GMT Constitutional Area 1, Group G

GMT: OPEN

REPORT DOES NOT INCLUDE CLUBS IN UNDISTRICTED AREAS.

| Clubs                        |               |           |               | Members                      |                        |                         |                                                    |  |
|------------------------------|---------------|-----------|---------------|------------------------------|------------------------|-------------------------|----------------------------------------------------|--|
| RESULTS FOR 2019-2020        |               |           |               | RESULTS FOR 2019-2020        |                        |                         |                                                    |  |
| QUARTER                      | NEW CLUB GOAL | NEW CLUBS | DROPPED CLUBS | QUARTER MEME                 | BER GROWTH NET<br>GOAL | MEMBER GROWTH<br>ACTUAL | DROPPED<br>MEMBERS ACTUAL<br>(including transfers) |  |
| JULY/AUG/SEPT<br>OCT/NOV/DEC | 6<br>15       | 0         | 3             | JULY/AUG/SEPT<br>OCT/NOV/DEC | 531<br>555             | 244<br>259              | 271<br>451                                         |  |
| JAN/FEB/MAR<br>APR/MAY/JUNE  | 9<br>21       | 0         | 0             | JAN/FEB/MAR<br>APR/MAY/JUNE  | 567<br>558             | 0                       | 0                                                  |  |